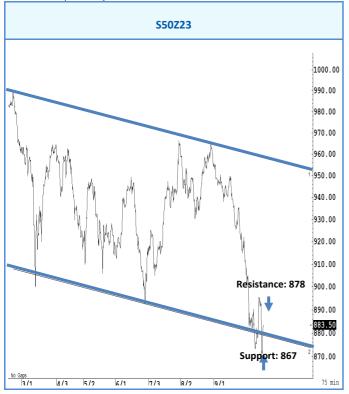

# การวิเคราะห์ทางเทคนิค

สั้น ๆ ไม่ต่ำกว่าแนวรับแถว ๆ 880 จุด คาดว่าจะฟื้นตัวกลับขึ้นไปแถว ๆ 890 จุด

# กลยุทธ์การลงทุน

แนะนำ trading ในกรอบระหว่าง 880-890 จุด รับรู้กำไร