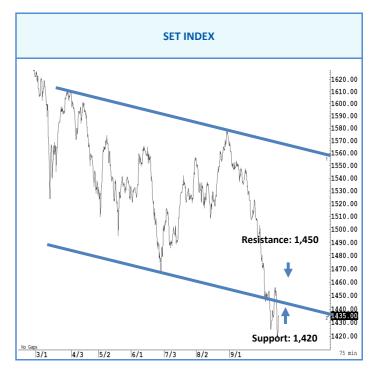

# การวิเคราะห์ทางเทคนิค

SET Index แกว่ง วันนี้ถ้ายังปิดเหนือ 1,420 จุด แนะนำ เก็งกำไรหวังผล ดีดกลับแถว ๆ 1,440 จุดก่อน แนะนำชื่อ CENTEL, ERW